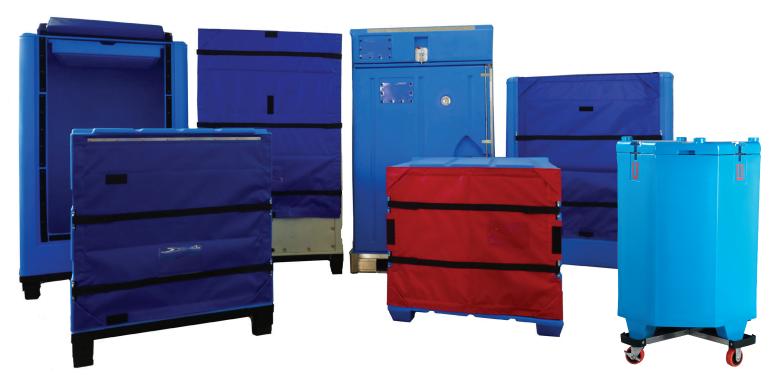

FRONT LOAD MODELS

ThermoSafe insulated containers are strong, durable, and specifically manufactured to be used and reused. Replacement latches, hinges, handles, and other handling and replacement accessories are available at a low cost. Contact customer service for more information.