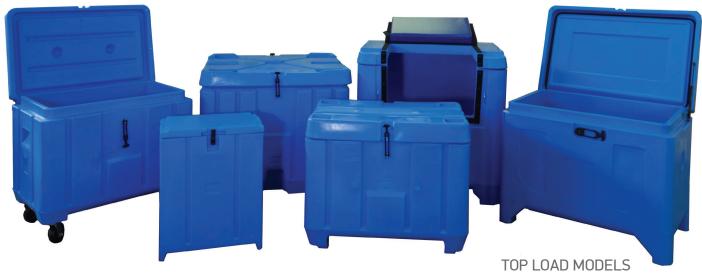

## **Durable Insulated Containers**

## FOR HEALTHCARE

ThermoSafe® Durable Insulated Containers keep your temperature-sensitive products at the proper temperature and preserve product quality. Use these bulk insulated containers to effectively transport API and optimize mixed loads of refrigerated, frozen, and controlled room temperature product. Our durable insulated containers are also ideal for temporary storage in the warehouse, on the pack out line, and for the storage refrigerants and dry ice.

Ranging in various sizes and styles, these durable insulated containers make storing, transporting, and unloading efficient and worry-free. High impact polyethylene can handle the rigors of transport: the tight fitting lid and container construction, maintains temperatures, and maximizes shipping and transporting efficiency. Pre-qualified solutions available.

## ...IMAGINE THE POSSIBILITIES

Ergonomically designed to promote operational efficiencies and maximize cube space within a truck—all while maintaining the required temperature.

- Double-wall construction with specialty treated high impact polyethylene enhances foam adhesion and adds structural strength
- Specially formulated foam-in-place urethane insulation provides outstanding temperature control and long lasting durability
- FLX-SEAL® doors on front load models fold up and out of the way, allowing for complete product access
- Available in top load or front load styles ranging from 1 to 74 cubic feet capacity, and can hold up to 1,450 lb of pellets or cut dry ice
- Pre-qualified solutions utilizing standard components provide validated temperature performance
- Optional accessories include: dry ice compartments, shelving, drains, casters, airflow floors, retention straps