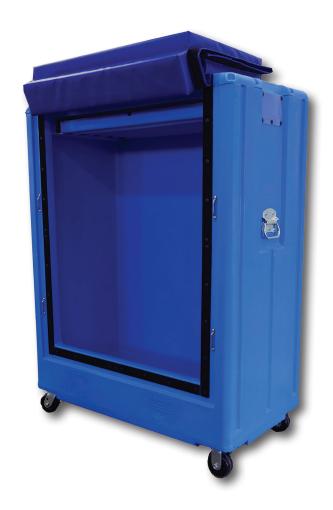

## Ideal for distribution and storage of:

- Refrigerated & frozen foods
- Ice cream
- Beverages

| MODEL<br>NUMBERS | CAPACITY<br>[cu. feet] | INTERNAL DIM.<br>[in] |     |     | EXTERNAL DIM. [in]  L W H |     |                                | EMPTY<br>WEIGHT<br>[lb] |
|------------------|------------------------|-----------------------|-----|-----|---------------------------|-----|--------------------------------|-------------------------|
| HR26P-F          | 26                     | 36½                   | 32½ | 34½ | 42                        | 38½ | 47 <sup>5</sup> / <sub>8</sub> | 190                     |
| HR28P-DC         | 28                     | 42                    | 21  | 50  | 48                        | 27  | 65                             | 220                     |