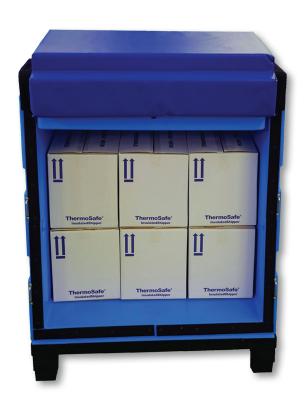

## Ideal for distribution and storage of:

- Refrigerated & frozen foods
- Ice cream
- Beverages

| MODEL<br>NUMBERS | CAPACITY<br>[cu. feet] | INTERNAL DIM.<br>[in] |     |     | EXTERNAL DIM. [in]  L W H |     |                                | EMPTY<br>WEIGHT<br>[lb] |
|------------------|------------------------|-----------------------|-----|-----|---------------------------|-----|--------------------------------|-------------------------|
| HR26P-F          | 26                     | 36½                   | 32½ | 34½ | 42                        | 38½ | 47 <sup>5</sup> / <sub>8</sub> | 190                     |
| HR28P-DC         | 28                     | 42                    | 21  | 50  | 48                        | 27  | 65                             | 220                     |