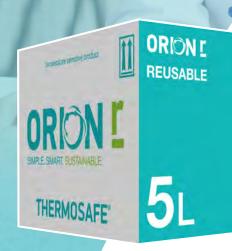

### 'PLUG AND PLAY' SOLUTION

- 4 sizes of shipper
   from 5L to 40L
- 3 temperature ranges:
   2 to 8°C, 15 to 25°C
   and -30°C to -20°C
- Up to 120 hours performance